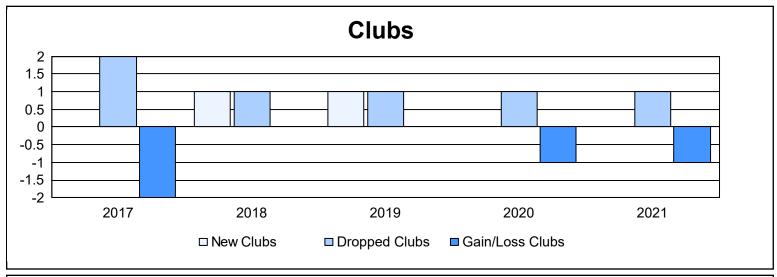

District 9 NE As of June 2021 Cumulative

| Year      | New<br>Clubs | Dropped<br>Clubs | Gain/<br>Loss<br>Clubs | New<br>Members | Charter<br>Members | Reinstate<br>Members | Transfer<br>Members | Total<br>Member<br>Added | Total<br>Members<br>Dropped | Gain/<br>Loss<br>Members |
|-----------|--------------|------------------|------------------------|----------------|--------------------|----------------------|---------------------|--------------------------|-----------------------------|--------------------------|
| 2016-2017 | 0            | 2                | -2                     | 102            | 0                  | 4                    | 2                   | 108                      | 170                         | -62                      |
| 2017-2018 | 1            | 1                | 0                      | 126            | 26                 | 7                    | 5                   | 164                      | 129                         | 35                       |
| 2018-2019 | 1            | 1                | 0                      | 91             | 26                 | 6                    | 1                   | 124                      | 123                         | 1                        |
| 2019-2020 | 0            | 1                | -1                     | 80             | 0                  | 1                    | 2                   | 83                       | 117                         | -34                      |
| 2020-2021 | 0            | 1                | -1                     | 75             | 0                  | 2                    | 4                   | 81                       | 188                         | -107                     |
| Average   | 0            | 1                | -1                     | 95             | 10                 | 4                    | 3                   | 112                      | 145                         | -33                      |